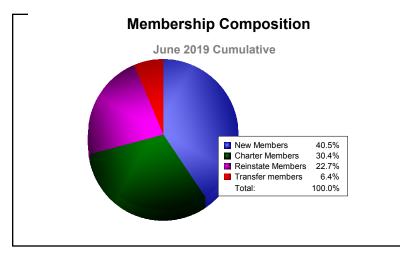

District 306 C2

As of June 2019 Cumulative

| Year      | New<br>Clubs | Dropped<br>Clubs | Gain/<br>Loss<br>Clubs | New<br>Members | Charter<br>Members | Reinstate<br>Members | Transfer<br>Members | Total<br>Member<br>Added | Total<br>Members<br>Dropped | Gain/<br>Loss<br>Members |
|-----------|--------------|------------------|------------------------|----------------|--------------------|----------------------|---------------------|--------------------------|-----------------------------|--------------------------|
| 2014-2015 | 4            | -2               | 2                      | 311            | 213                | 119                  | 8                   | 651                      | -501                        | 150                      |
| 2015-2016 | 7            | -4               | 3                      | 262            | 203                | 45                   | 4                   | 514                      | -333                        | 181                      |
| 2016-2017 | 6            | -4               | 2                      | 258            | 161                | 24                   | 0                   | 443                      | -388                        | 55                       |
| 2017-2018 | 8            | -3               | 5                      | 395            | 233                | 159                  | 15                  | 802                      | -686                        | 116                      |
| 2018-2019 | 2            | -6               | -4                     | 121            | 91                 | 68                   | 19                  | 299                      | -597                        | -298                     |
| Average   | 5            | -4               | 2                      | 269            | 180                | 83                   | 9                   | 542                      | -501                        | 41                       |