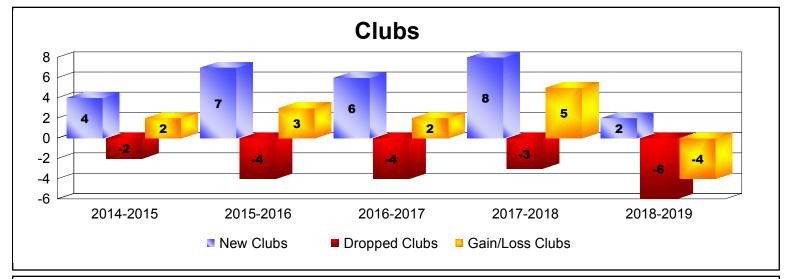

District 306 C2

As of June 2019 Cumulative

| Year      | New<br>Clubs | Dropped<br>Clubs | Gain/<br>Loss<br>Clubs | New<br>Members | Charter<br>Members | Reinstate<br>Members | Transfer<br>Members | Total<br>Member<br>Added | Total<br>Members<br>Dropped | Gain/<br>Loss<br>Members |
|-----------|--------------|------------------|------------------------|----------------|--------------------|----------------------|---------------------|--------------------------|-----------------------------|--------------------------|
| 2014-2015 | 4            | -2               | 2                      | 311            | 213                | 119                  | 8                   | 651                      | -501                        | 150                      |
| 2015-2016 | 7            | -4               | 3                      | 262            | 203                | 45                   | 4                   | 514                      | -333                        | 181                      |
| 2016-2017 | 6            | -4               | 2                      | 258            | 161                | 24                   | 0                   | 443                      | -388                        | 55                       |
| 2017-2018 | 8            | -3               | 5                      | 395            | 233                | 159                  | 15                  | 802                      | -686                        | 116                      |
| 2018-2019 | 2            | -6               | -4                     | 121            | 91                 | 68                   | 19                  | 299                      | -597                        | -298                     |
| Average   | 5            | -4               | 2                      | 269            | 180                | 83                   | 9                   | 542                      | -501                        | 41                       |