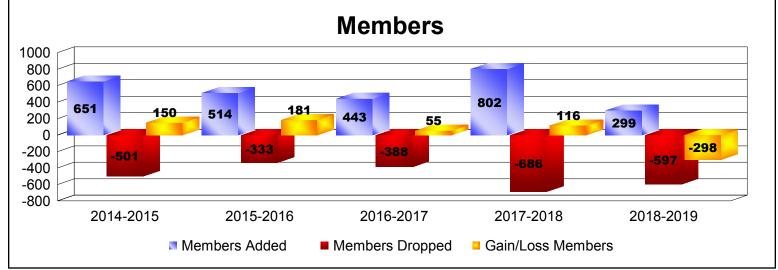

District 306 C2

As of June 2019 Cumulative

| Year      | New<br>Clubs | Dropped<br>Clubs | Gain/<br>Loss<br>Clubs | New<br>Members | Charter<br>Members | Reinstate<br>Members | Transfer<br>Members | Total<br>Member<br>Added | Total<br>Members<br>Dropped | Gain/<br>Loss<br>Members |
|-----------|--------------|------------------|------------------------|----------------|--------------------|----------------------|---------------------|--------------------------|-----------------------------|--------------------------|
| 2014-2015 | 4            | -2               | 2                      | 311            | 213                | 119                  | 8                   | 651                      | -501                        | 150                      |
| 2015-2016 | 7            | -4               | 3                      | 262            | 203                | 45                   | 4                   | 514                      | -333                        | 181                      |
| 2016-2017 | 6            | -4               | 2                      | 258            | 161                | 24                   | 0                   | 443                      | -388                        | 55                       |
| 2017-2018 | 8            | -3               | 5                      | 395            | 233                | 159                  | 15                  | 802                      | -686                        | 116                      |
| 2018-2019 | 2            | -6               | -4                     | 121            | 91                 | 68                   | 19                  | 299                      | -597                        | -298                     |
| Average   | 5            | -4               | 2                      | 269            | 180                | 83                   | 9                   | 542                      | -501                        | 41                       |